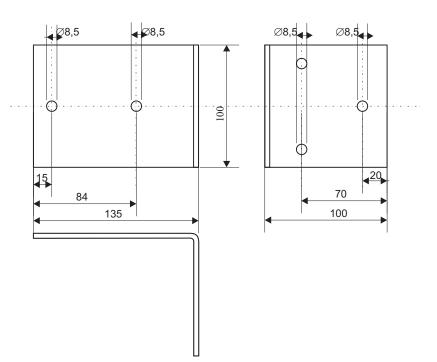

Antenna Mounting Tube ADK-C/R1-20 ADK-C/B54-20

Antenna Wall Mounting Bracket ADK-L