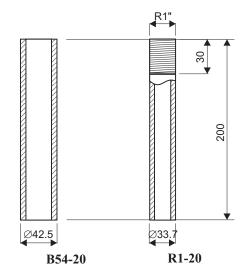

Antenna Mounting Tube ADK-C/R1-20 ADK-C/B54-20

Antenna Wall Mounting Bracket ADK-L