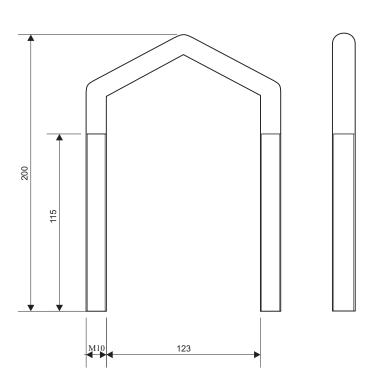

AUTHORIZED USA DISTRIBUTION BY:

Cyntony Corporation 195 Follen Road Lexington, Massachusetts sales@cyntony.com 781-430-0675

Antenna Mounting Console ADK-U/60 (antenna mast diam. 20 - 60 mm)

Antenna Mounting Console ADK-U/120 (antenna mast diam. 60 - 120 mm)