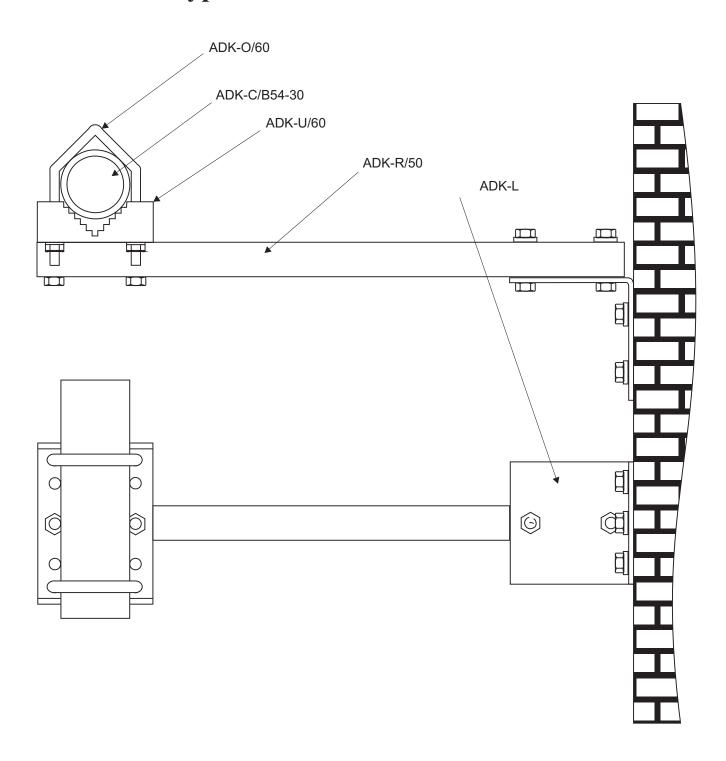

## **Typical Assembled Console**

## MOUNTING ADAPTERS ADK-...

For mounting a major part of our antennas our mounting adapters could be used. They are composed of five basic elements: universal mounting adapter type ADK-U, lengthening arm type ADK-R/..., mounting pipe type ADK-C/..., angle adapter ADK-L and mounting clamp type ADK-O. All these elements enable almost unlimited numbers of combination of mounting one or more antennas in group on the antenna mast or asside it. All elements are made of stainless steel or steel and galvanically protected with zinc and painted with cataphoretic black paint.