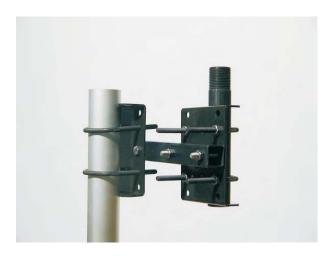

## MOUNTING ADAPTERS ADK-...

For mounting a major part of our antennas our mounting adapters could be used. They are composed of five basic elements: universal mounting adapter type ADK-U, lengthening arm type ADK-R/..., mounting pipe type ADK-C/..., angle adapter ADK-L and mounting clamp type ADK-O. All these elements enable almost unlimited numbers of combination of mounting one or more antennas in group on the antenna mast or asside it. All elements are made of stainless steel or steel and galvanically protected with zinc and painted with cataphoretic black paint.











AUTHORIZED USA DISTRIBUTION BY:

Cyntony Corporation 195 Follen Road Lexington, Massachusetts sales@cyntony.com 781-430-0675







Antenna Mounting Console ADK-U/60 (antenna mast diam. 20 - 60 mm)



Antenna Mounting Console ADK-U/120 (antenna mast diam. 60 - 120 mm)







Antenna Mounting Clamp ADK-O/60 (antenna mast diam. 20 - 60 mm)



Antenna Mounting Clamp ADK-O/120 (antenna mast diam. 60 - 120 mm)



## AUTHORIZED USA DISTRIBUTION BY:

Cyntony Corporation 195 Follen Road Lexington, Massachusetts sales@cyntony.com 781-430-0675





Antenna Mounting Arm ADK-R/25 (L = 250 mm) ADK-R/50 (L = 500 mm) ADK-R/100 (L = 1000 mm)







Antenna Mounting Tube ADK-C/R1-20 ADK-C/B54-20



Antenna Wall Mounting Bracket ADK-L



## **Typical Assembled Console**