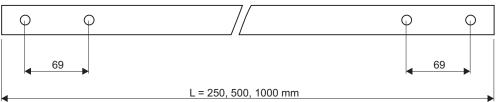

## AUTHORIZED USA DISTRIBUTION BY:

Cyntony Corporation 195 Follen Road Lexington, Massachusetts sales@cyntony.com 781-430-0675

Antenna Mounting Arm ADK-R/25 (L = 250 mm) ADK-R/50 (L = 500 mm) ADK-R/100 (L = 1000 mm)