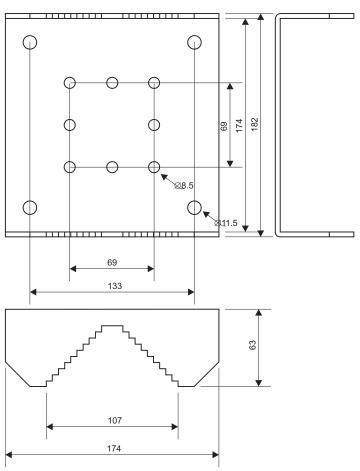

AUTHORIZED USA DISTRIBUTION BY:

Cyntony Corporation 195 Follen Road Lexington, Massachusetts sales@cyntony.com 781-430-0675

Antenna Mounting Console ADK-U/60 (antenna mast diam. 20 - 60 mm)

Antenna Mounting Console ADK-U/120 (antenna mast diam. 60 - 120 mm)