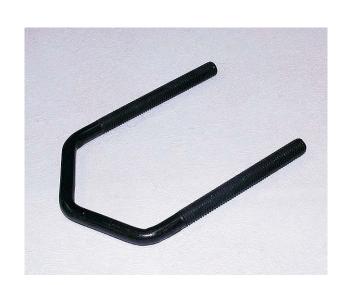

Antenna Mounting Clamp ADK-O/60 (antenna mast diam. 20 - 60 mm)

Antenna Mounting Clamp ADK-O/120 (antenna mast diam. 60 - 120 mm)