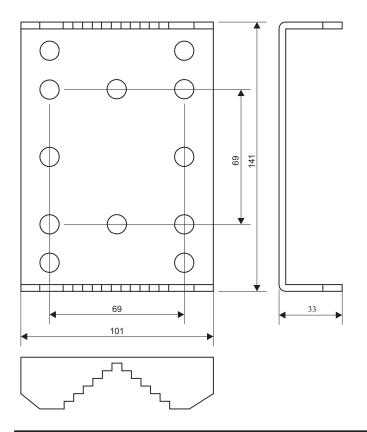

AUTHORIZED USA DISTRIBUTION BY:

Cyntony Corporation 195 Follen Road Lexington, Massachusetts sales@cyntony.com 781-430-0675

Antenna Mounting Console ADK-U/60 (antenna mast diam. 20 - 60 mm)

Antenna Mounting Console ADK-U/120 (antenna mast diam. 60 - 120 mm)