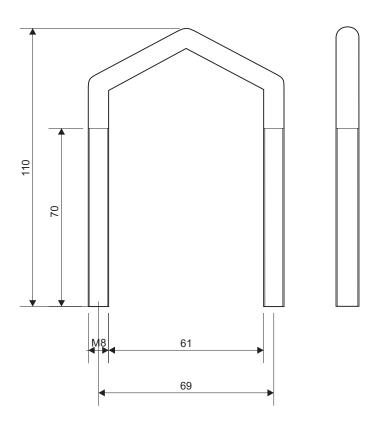

Antenna Mounting Tube ADK-C/R1-20 ADK-C/B54-20

Antenna Wall Mounting Bracket ADK-L