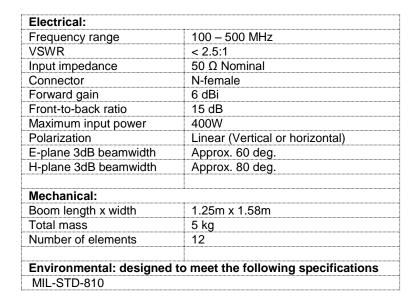

**VERSION: 1.1** 

# 100 – 500 MHz Log Periodic Dipole Array

100 - 500 MHz

Product Code: RLP100-500

### **SPECIFICATIONS:**





### PRODUCT DESCRIPTION:

The RLP100-500 Log Periodic Dipole Array is a directional V/UHF antenna, operating in the frequency range 100-500 MHz, designed for general purpose long range V/UHF communications, monitoring and interception applications. Constructed from aluminium with an epoxy paint finish, the RLP100-500 is lightweight and durable, ensuring many years of trouble free, high performance service. Supplied in kit form, all mounting and assembly hardware, and detailed instructions can be provided in a handy storage bag for easy assembly. Typical assembly time is 10 minutes.

# **PRODUCT FEATURES:**

- Lightweight
- Durable
- Quick deployment

## APPLICATIONS:

• Long range V/UHF communications