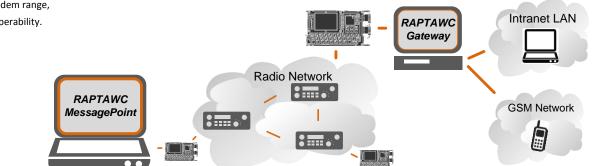

## **FRONTLINE EMAIL**

RAPTAWC MESSAGEPOINT email interface, together with RAPTAWC modems and terminals, offers users the ability to send and receive emails efficiently and reliably over existing HF and V/UHF radio links.

**RAPTAWC MessagePoint** is a Microsoft<sup>®</sup> Windows<sup>®</sup> application that interfaces between the radio network and the user email client. You can compose emails using well known email clients such as Microsoft® Outlook<sup>®</sup> and Lotus Notes<sup>™</sup>. **RAPTAWC MessAgePoint** will ensure they get delivered accurately to RAPTAWC terminals or modems with MessagePoint on the radio network.

## **RAPTAWC TERMINALS AND MODEMS**

RAPTAWC MessagePoint is designed to support the RAPTAWC Terminal and Modem range, ensuring 100% email interoperability.