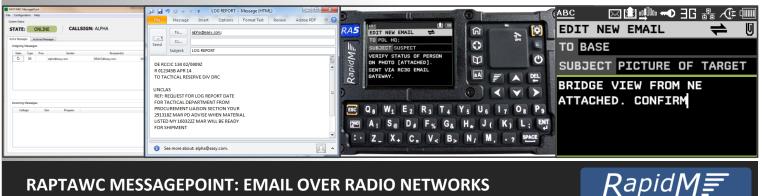

**RAPTAWC MessagePoint** is a Microsoft<sup>®</sup> Windows<sup>®</sup> application that interfaces between the radio network and the user email client. You can compose emails using well known email clients such as Microsoft® Outlook<sup>®</sup> and Lotus Notes<sup>™</sup>. **RAPTAWC MessAgePoint** will ensure they get delivered accurately to RAPTAWC terminals or modems with MessagePoint on the radio network.

**RAPTAWC MESSAGEPOINT: EMAIL OVER RADIO NETWORKS** 