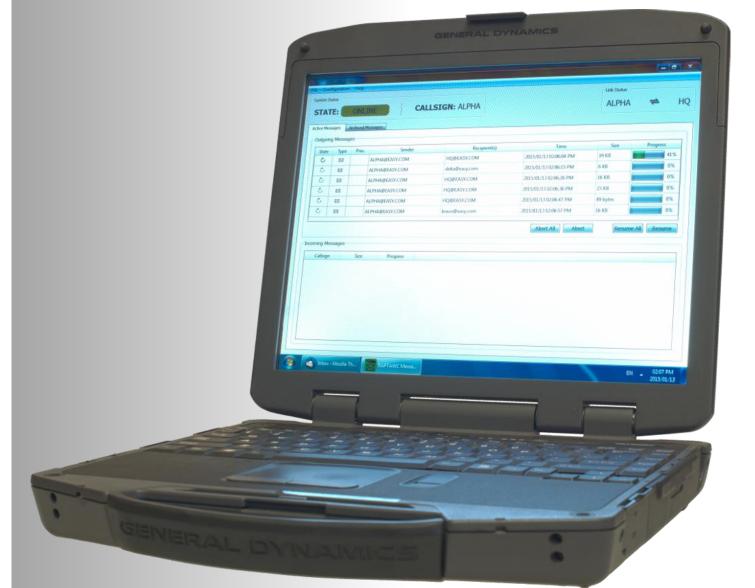

#### **PROGRESS AND STATUS**

The delivery progress of incoming and outgoing email messages is displayed on the *MessagePoint* User Interface. This gives the operator a clear view of which messages still need to be delivered and which have already been delivered.

#### MESSAGE ARCHIVE

**MessagePoint** provides an archive facility, which gives the operator an overview of all Emails sent and received. The archive allows resending of emails which were not delivered.