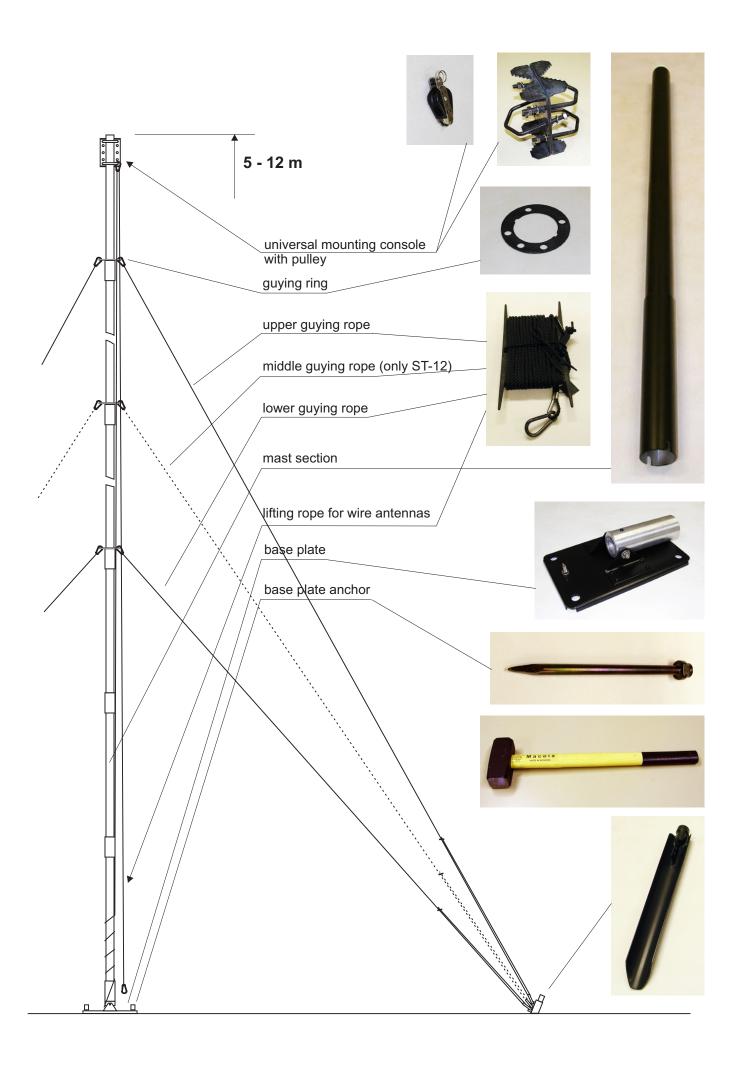

AUTHORIZED USA DISTRIBUTION BY: Cyntony Corporation 195 Follen Road Lexington, Massachusetts sales@cyntony.com 781-430-0675

Antenna masts ST-5, ST-8, ST-10 and ST-12 represent the family of light antenna masts, composed of tubular sections with joints, made of polyester - glass composite material (fiberglass). The mast stands on the tilting base fixed on a ground with iron pegs, comprising terminals for the possibility of connecting radial ground wires. The mast is guyed on several levels with high quality polyester ropes. The top section is intended for the antenna attachment. A special adapter is added for the possibility of mounting a greater part of our antennas. The masts are also suitable for different kinds of wire antennas erecting up with the erecting rope. The major advantages of the masts are: short erection time, easy handling, low weight, low icing, robust construction and good isolation characteristics. The mast is packed in two transportable linen bags.

|                                    | ST-5          | ST-8            | ST-10          | ST-12          |
|------------------------------------|---------------|-----------------|----------------|----------------|
| Height (m)                         | 5.4           | 8.2             | 10.0           | 12.4           |
| Mast Weight (kg)                   | 9             | 13.5            | 15.5           | 19             |
| Accessories Weight (kg)            | 15.4          | 17.3            | 17.3           | 20.3           |
| Max. top load (kg)                 | 15            | 15              | 10             | 10             |
| Max. wind area CxA (m2)            | 0.2           | 0.2             | 0.2            | 0.2            |
| Max. deployment wind speed (km/h)  | 50            | 50              | 50             | 50             |
| Max. operational wind speed (km/h) | 120           | 120             | 120            | 120            |
| Max. survival wind speed (km/h)    | 160           | 160             | 160            | 160            |
| No. of sections                    | 3x1,4+1 m     | 5x1,4 + 1 m     | 7x1,4 m        | 8x1,4+1 m      |
| Section diameter (mm)              | 60            | 60              | 60             | 60             |
| No. of guying levels               | 1             | 2               | 2              | 3              |
| Guy radius (m)                     | 4             | 7               | 7              | 10             |
| Mounting time                      | 1pers./5 min. | 2 pers./10 min. | 2pers./10 min. | 2pers./10 min. |
| Temperature range                  | -40 +55°C     | -40 +55°C       | -40 +55°C      | -40 +55°C      |