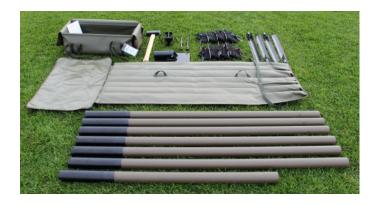

AUTHORIZED USA DISTRIBUTION BY: Cyntony Corporation 195 Follen Road Lexington, Massachusetts sales@cyntony.com 781-430-0675

Antenna masts ST-5, ST-8, ST-10 and ST-12 represent the family of light antenna masts, composed of tubular sections with joints, made of polyester - glass composite material (fiberglass). The mast stands on the tilting base fixed on a ground with iron pegs, comprising terminals for the possibility of connecting radial ground wires. The mast is guyed on several levels with high quality polyester ropes. The top section is intended for the antenna attachment. A special adapter is added for the possibility of mounting a greater part of our antennas. The masts are also suitable for different kinds of wire antennas erecting up with the erecting rope. The major advantages of the masts are: short erection time, easy handling, low weight, low icing, robust construction and good isolation characteristics. The mast is packed in two transportable linen bags.