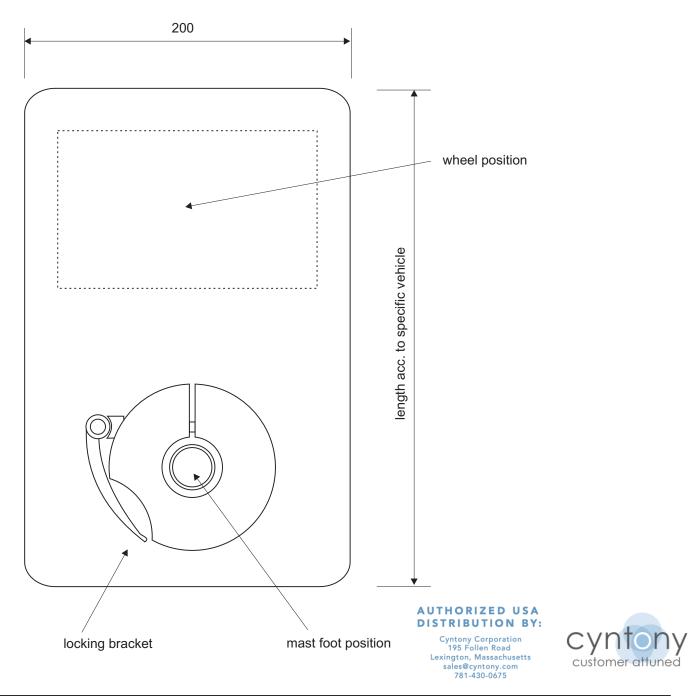

## Semi-Mobile Mounting Base Plate STV-L/02

Base Plate STV-L/02 is intended for semi-mobile mounting of the telescopic antenna masts STV. The base plate is composed of Steel Plate with special locking bracket. Fixation of the base plate is enabled by one of the vehicle wheels. This is especially appropriate on hard grounds where fixation with the standard base plate anchors is not possible. When the base plate is fixed the antenna mast STV could be placed in the locking bracket hole. When the bracket is locked, the antenna mast is fixed in the specific position enabling use of various kinds of directional antennas.