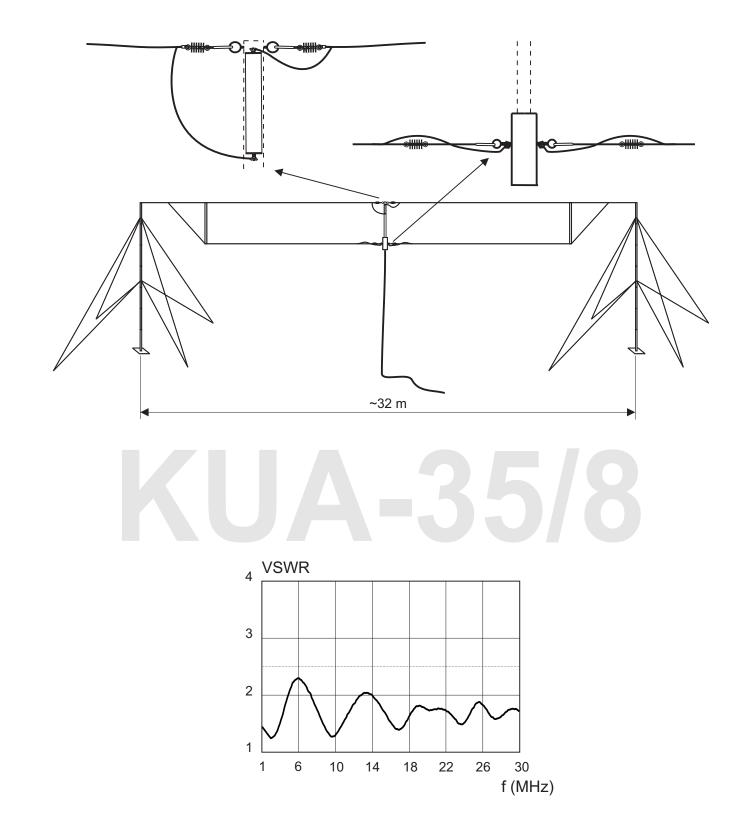

## KUA-35/8

Antenna KUA-35/8 represent the family of wideband HF wire folded dipole antennas. Its universal construction allows using it almost everywhere and in all circumstances. It is primarily intended for use as a field deployable antenna together with a two support mast as horizontal polarized dipole antenna. Each end is attached to the sliding insulator with nylon rope which allows attachment of the antenna ends on top of the mast or some other appropriate objects.

Three spacers are used to keep the distance between the dipole wires. On the center spacer the transformer and terminating load are installed. The antenna is electrically designed as a closed dipole with balun transformer and one terminating load in the antenna center. On each dipole the length of the wire is 30 m (upper 15 m and lower 15 m), which means the distance between masts is app 32 meters (included tightening rope). The antenna has simple and robust construction. All metal parts are galvanically protected or made of corrosion resistant materials enabling long life and high reliability. Strong kevlar wire is used for the radiating dipole element. The advantage of such wire compared to braided wire is that it does not rust, it is lighter, softer and because of this, it is easier to wind it on reels.

| 1.6 - 30 MHz                          |
|---------------------------------------|
| 50 ohm                                |
| < 2.5                                 |
| 150 W, 1 kW CW                        |
| 7-9 m                                 |
| 2 x 15 m (divided into two parts)     |
| distance between masts app 32 m       |
| 3 - 5 kg (depending on power version) |
| N female (UHF female optional)        |
| -40 +65°C                             |
| -55 +75°C                             |
|                                       |
| 90 km/h<br>120 km/h                   |
| 160 km/h                              |
|                                       |